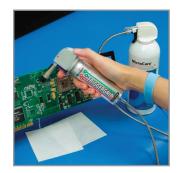

A place for everything. The TriggerGrip™ Bench Mounting Kit clears your work surface, yet keeps the tool close at hand.

Keep your benchtop ready for work with a good cleaning. Use static dissipating cleaning wipes on mats, bins, tools and more.