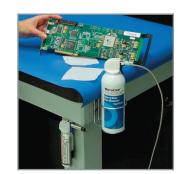

A place for everything. The TriggerGrip™ Bench Mounting Kit clears your work surface, yet keeps the tool close at hand.

Keep your benchtop ready for work with a good cleaning. Use static dissipating cleaning wipes on mats, bins, tools and more.