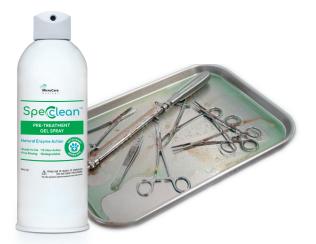

## Save Time & Money with Pre-Treatment Gel Spray

- Spray Instruments Immediately After Procedures to Keep Soils from Drying with 72-Hour Wetting Action
- Starts the Cleaning Process with Natural Enzyme Action
- Helps Avoid Spills from Water/Holding Solution During Transport

## Spec Clean™ Pre-Treatment Gel Spray

Ready-to-use biodegradable spray starts soil breakdown, maintains moisture and protects instruments during transport. Neutral pH, non-corrosive formula sprays evenly and rinses off easily with no sticky residue.