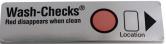

Wash Checks® test dot is solid red before use. Half the dot is covered by holder. The covered part measures detergent action. In pictures the pink residue indicates less detergent action. The other half is clean indicating effective spray action. (Coupon is pictured without holder.