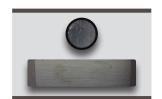

Wash Checks® test dot is solid red before use. Half the dot is covered by holder. The covered part measures detergent action. In pictures the pink residue indicates less detergent action. The other half is clean indicating effective spray action. (Coupon is pictured without holder.

Tosi<sup>™</sup> test coupon simulates blood soil. The test soil is a red rectangle before use. The metal coupon has a slanted plastic cover. Residue pictured is fibrin and simulated blood soil which requires more enzyme and detergent power to remove. (Coupon is pictured with plastic cover.)

Results: Standardized test conditions clearly demonstrate the superior performance of MicroCare Medical super concentrated detergents.

MicroCare Medical™ ProF7 SCD\*

Prolystica® Ultra Concentrate Enzymatic Cleaner