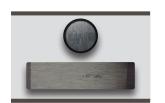

Wash Checks® test dot is solid red before use. Half the dot is covered by holder. The covered part measures detergent action. In pictures the pink residue indicates less detergent action. The other half is clean indicating effective spray action. (Coupon is pictured without holder.