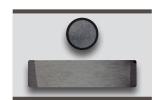

Wash Checks® test dot is solid red before use. Half the dot is covered by holder. The covered part measures detergent action. In pictures the pink residue indicates less detergent action. The other half is clean indicating effective spray action. (Coupon is pictured without holder.