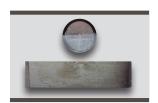

Wash Checks® test dot is solid red before use. Half the dot is covered by holder. The covered part measures detergent action. In pictures the pink residue indicates less detergent action. The other half is clean indicating effective spray action. (Coupon is pictured without holder.

Tosi<sup>™</sup> test coupon simulates blood soil. The test soil is a red rectangle before use. The metal coupon has a slanted plastic cover. Residue pictured is fibrin and simulated blood soil which requires more enzyme and detergent power to remove. (Coupon is pictured with plastic cover.)

Results: Standardized test conditions clearly demonstrate the superior performance of MicroCare Medical super concentrated detergents.

MicroCare Medical™ ProF7 SCD\*

Prolystica® Ultra Concentrate Enzymatic Cleaner