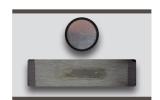

Wash Checks® test dot is solid red before use. Half the dot is covered by holder. The covered part measures detergent action. In pictures the pink residue indicates less detergent action. The other half is clean indicating effective spray action. (Coupon is pictured without holder.

Tosi<sup>™</sup> test coupon simulates blood soil. The test soil is a red rectangle before use. The metal coupon has a slanted plastic cover. Residue pictured is fibrin and simulated blood soil which requires more enzyme and detergent power to remove. (Coupon is pictured with plastic cover.)

Results: Standardized test conditions clearly demonstrate the superior performance of MicroCare Medical super concentrated detergents.

MicroCare Medical™ ProF7 SCD\*

Prolystica® Ultra Concentrate Enzymatic Cleaner