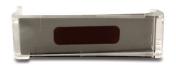

Tosi<sup>™</sup> test coupon simulates blood soil. The test soil is a red rectangle before use. The metal coupon has a slanted plastic cover. Residue pictured is fibrin and simulated blood soil which requires more enzyme and detergent power to remove. (Coupon is pictured with plastic cover.)