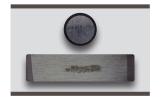

Tosi<sup>™</sup> test coupon simulates blood soil. The test soil is a red rectangle before use. The metal coupon has a slanted plastic cover. Residue pictured is fibrin and simulated blood soil which requires more enzyme and detergent power to remove. (Coupon is pictured with plastic cover.)