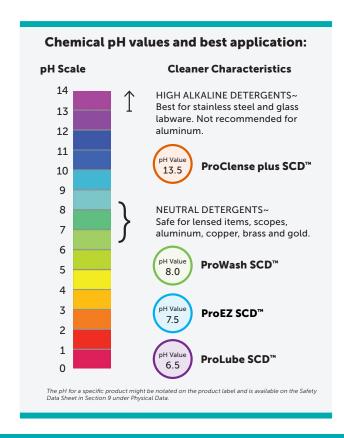

### ProClense plus SCD™

Super Concentrated Alkaline Instrument Detergent

Designed for use in automated washers when a higher alkaline detergent is indicated or preferred. The non-foaming formula is designed to maximize performance and spin action in high pressure automated washers.

- Effective measurable cleaning action for a wide range of surgical soils.
- Economical choice with cleaning performance comparable to industry leading competitive products.
- High alkaline cleaner with a pH range of 13.5-14.5.
- Tested for compatibility with stainless steel, titanium, gold, brass, copper, heat stable plastics and rubber goods.

- Neutral pH and lab tested anti-corrosive system ensures compatibility with all instrumentation.
- Maintains the high pressure spin action needed for best results in washers.

 Neutral pH and anti-corrosives ensure material compatibility. Specifically tested on stainless steel, titanium, gold, brass, copper, aluminum and anodized aluminum.

- The most powerful FOUR ENZYME super concentrate available.
- · Highest quality enzymes have an expanded temperature range (up to 150°F) for most effective cleaning results.
- · Non-foaming.

ProEZ SCD™